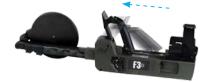

## 3 Steps to Deploy Detector

Step 1

Release arm strap and pivot shaft

Step 2

Lock handle and shaft into place

Step 3

Rotate search head and extend shafts