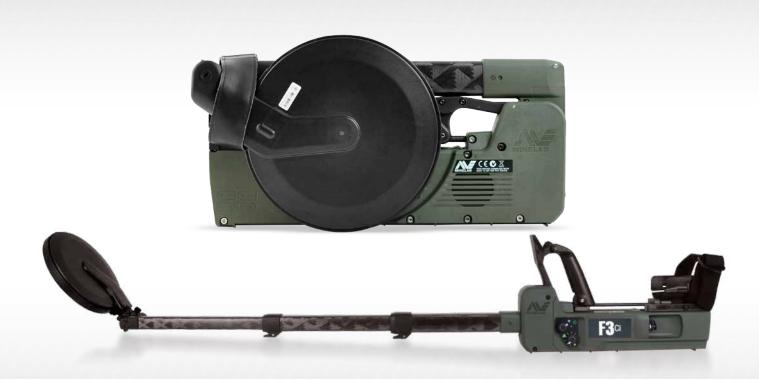

- Vibrating Handle
- · Adjustable search head
- Simple to operate
- Waterproof (IP68)
- · Long lasting battery life
- Fully adjustable for operator comfort
- Optional hard case also available

## **Specifications**

| Operating Length      | 1490mm / 59in - 750mm / 30in                     |
|-----------------------|--------------------------------------------------|
| Packed Length         | 397mm / 16in                                     |
| Operating Weight      | 2.7kg / 6lbs                                     |
| Transmission          | V-FLEX                                           |
| Audio Output          | Internal Speaker                                 |
|                       | Earset (Options: 1. Speaker ON / 2. Speaker OFF) |
| Water Resistant       | IP68 (Waterproof to 3m)                          |
| Batteries             | 4 x C Cell (Alkaline or Rechargeable)            |
| Visual Display        | Nine LED                                         |
| Battery Alarm         | Visual and Audio                                 |
| Operating Temperature | -30C to 60C / -22F to 140F                       |
| Design Standard       | MIL STD 810 G                                    |