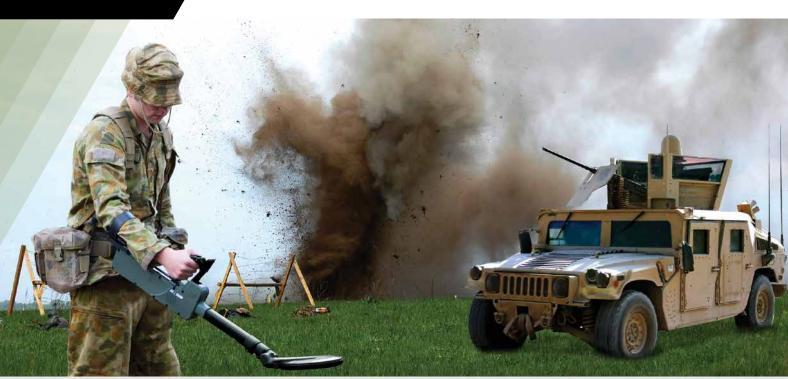

F3Ci

More than a mine detector





helping to defeat "improvised" threats



## 3 Steps to Deploy Detector



Step 1

Release arm strap and pivot shaft



Step 2

Lock handle and shaft into place



Step 3

Rotate search head and extend shafts

## **Features**

- Variable sensitivity through the selection of seven uniquely combined audio and sensitivity configurations
- Two operating modes to improve target identification
- Pinpointing mode for fast and accurate location of target
- Preconfigured sensitivity profile to assist in the detection of non-metallic conductive targets
- Fully enclosed and protected cables
- Audio and visual indications

- Vibrating Handle
- · Adjustable search head
- Simple to operate
- Waterproof (IP68)
- · Long lasting battery life
- Fully adjustable for operator comfort
- Optional hard case