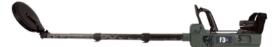

F3Ci

More than a mine detector

helping to defeat "improvised" threats

## **Specifications**

| Operating Length      | 1490mm / 59in - 750mm / 30in                     |
|-----------------------|--------------------------------------------------|
| Packed Length         | 397mm / 16in                                     |
| Operating Weight      | 2.7kg / 6lbs                                     |
| Transmission          | V-FLEX                                           |
| Audio Output          | Internal Speaker                                 |
|                       | Earset (Options: 1. Speaker ON / 2. Speaker OFF) |
| Water Resistant       | IP68 (Waterproof to 3m)                          |
| Batteries             | 4 x C Cell (Alkaline or Rechargeable)            |
| Visual Display        | Nine LED                                         |
| Battery Alarm         | Visual and Audio                                 |
| Operating Temperature | -30C to 60C / -22F to 140F                       |
| Design Standard       | MIL STD 810 G                                    |