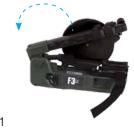

## 3 Steps to Deploy Detector

Step 1

Release arm strap and pivot shaft

Step 2

Lock handle and shaft into place

Step 3

Rotate search head and extend shafts