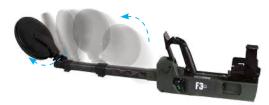

## 3 Steps to Deploy Detector

Step 1

Release arm strap and pivot shaft

Step 2

Lock handle and shaft into place

Step 3

Rotate search head and extend shafts